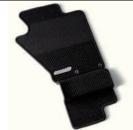

#### 2 PREMIUM FLOOR CARPETS

Pure indulgence and added protection for your car's interior. Available in Premium Red, Graphite Black or Birch, and featuring debossed aluminium Honda S2000 emblem. Set consists of 4 pieces, including centre beam cover to protect complete foot area.

10 > Premium floor carpets - Premium Red

12 > Seat back net

14 > Childseat Group 2 & 3

15 > Warning triangle

www.honda-access.com

"One must keep chasing one's dreams" Soichiro Honda

These specification details do not apply to any particular product which is supplied or offered for sale. The manufacturers reserve the right to vary their specifications, including colour, with or without notice and at such times in such manner as they think fit. Major as well as minor changes may be involved. Every effort, however, is made to ensure the accuracy of the particulars contained in this brochure. This publication shall not constitute in any circumstances whatsoever an offer by the Company to any person. All sales are made by the Distributor or Dealer concerned subject to and with the benefit of the standard Conditions of Sales and Warranty given by the Distributor or Dealer, copies of which may be obtained from him/her on request. Whilst efforts are made to ensure the accuracy, brochures are prepared and printed several months in advance of distribution and consequently cannot always immediately reflect either changes in specification or in some isolated cases the provision of a particular feature. Customers are always advised to discuss specification details with the supplying Dealer or Distributor, especially if your model selection is dependent upon one of the features advertised.