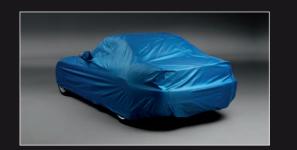

O

08 09 > PROTECTION

Your dream car deserves to be kept in gleaming top condition. Treat it to this custom-made full body cover. Constructed of a polyester/cotton fabric, it protects the paintwork and prevents moisture from condensing underneath. Its soft inner fabric guards against scratching the finish. And it comes in a handy storage bag.

1 > Front skirt

2 > High wing spoiler

3 > Trunk spoiler

4 > Fender lower protector

5 > Full body cover

6 > Hard top stand and cover

7 > Locking wheel nuts

9 > Premium floor carpets - Graphite Black