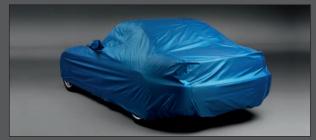

O

08 09 > PROTECTION

Your dream car deserves to be kept in gleaming top condition. Treat it to this custom-made full body cover. Constructed of a polyester/cotton fabric, it protects the paintwork and prevents moisture from condensing underneath. Its soft inner fabric guards against scratching the finish. And it comes in a handy storage bag.

1 > Front skirt

2 > High wing spoiler

3 > Trunk spoiler

4 > Fender lower protector

5 > Full body cover

6 > Hard top stand and cover

7 > Locking wheel nuts

9 > Premium floor carpets - Graphite Black