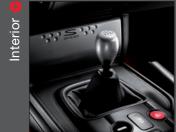

#### **3** FENDER LOWER PROTECTOR

The lower fender protector enhances the aerodynamic looks and smooth performance by deflecting airflow past the S2000's rear tyres.

The body-hugging leather seats draw you in deep. The big red start button nudges the car into action. We asked ourselves what you feel at this moment. Exhilaration? Freedom? Confidence? And then we came up with these clever extras to transform your S2000's interior into a luxury cockpit for yourself and a co-pilot.

#### 1 GEAR SHIFT KNOB

The compact form and short shift-stroke are designed with quick gear changes in mind, for that racing car feel.

#### 2 PREMIUM FLOOR CARPETS

Pure indulgence and added protection for your car's interior. Available in Premium Red, Graphite Black or Birch, and featuring debossed aluminium Honda S2000 emblem. Set consists of 4 pieces, including centre beam cover to protect complete foot area.

#### 3 SEAT BACK NET

A nifty addition to your car's storage space, which will keep belongings in place at high and on long journeys.