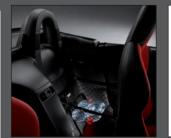

#### **3** FENDER LOWER PROTECTOR

The lower fender protector enhances the aerodynamic looks and smooth performance by deflecting airflow past the S2000's rear tyres.

The body-hugging leather seats draw you in deep. The big red start button nudges the car into action. We asked ourselves what you feel at this moment. Exhilaration? Freedom? Confidence? And then we came up with these clever extras to transform your S2000's interior into a luxury cockpit for yourself and a co-pilot.

#### 1 GEAR SHIFT KNOB

The compact form and short shift-stroke are designed with quick gear changes in mind, for that racing car feel.

#### 2 PREMIUM FLOOR CARPETS

Pure indulgence and added protection for your car's interior. Available in Premium Red, Graphite Black or Birch, and featuring debossed aluminium Honda S2000 emblem. Set consists of 4 pieces, including centre beam cover to protect complete foot area.

#### 3 SEAT BACK NET

A nifty addition to your car's storage space, which will keep belongings in place at high and on long journeys.