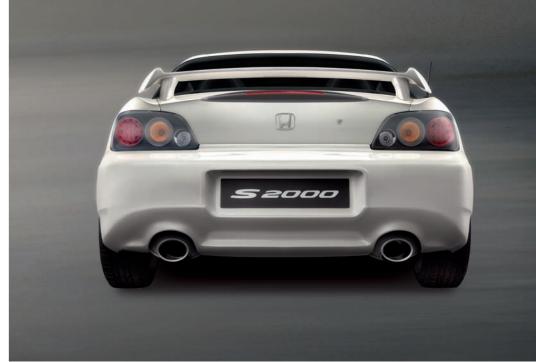

## Breathtaking

The S2000's design is all about balance and proportion. Its sportiness is always elegant. Its beauty is functional as well as impressive. Our exterior accessories are part of this concept. Every last detail enhances the car's perfect looks and aerodynamic, race-bred attitude. Every drive combines the pleasures of sensational style and electrifying sports performance.

#### 2 HIGH WING SPOILER

The high wing spoiler is pure inspiration from the roadster's racing heritage.

#### **3** FENDER LOWER PROTECTOR

The lower fender protector enhances the aerodynamic looks and smooth performance by deflecting airflow past the S2000's rear tyres.

The body-hugging leather seats draw you in deep. The big red start button nudges the car into action. We asked ourselves what you feel at this moment. Exhilaration? Freedom? Confidence? And then we came up with these clever extras to transform your S2000's interior into a luxury cockpit for yourself and a co-pilot.