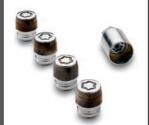

1 > Front skirt

2 > High wing spoiler

3 > Trunk spoiler

4 > Fender lower protector

5 > Full body cover

6 > Hard top stand and cover

7 > Locking wheel nuts

9 > Premium floor carpets - Graphite Black