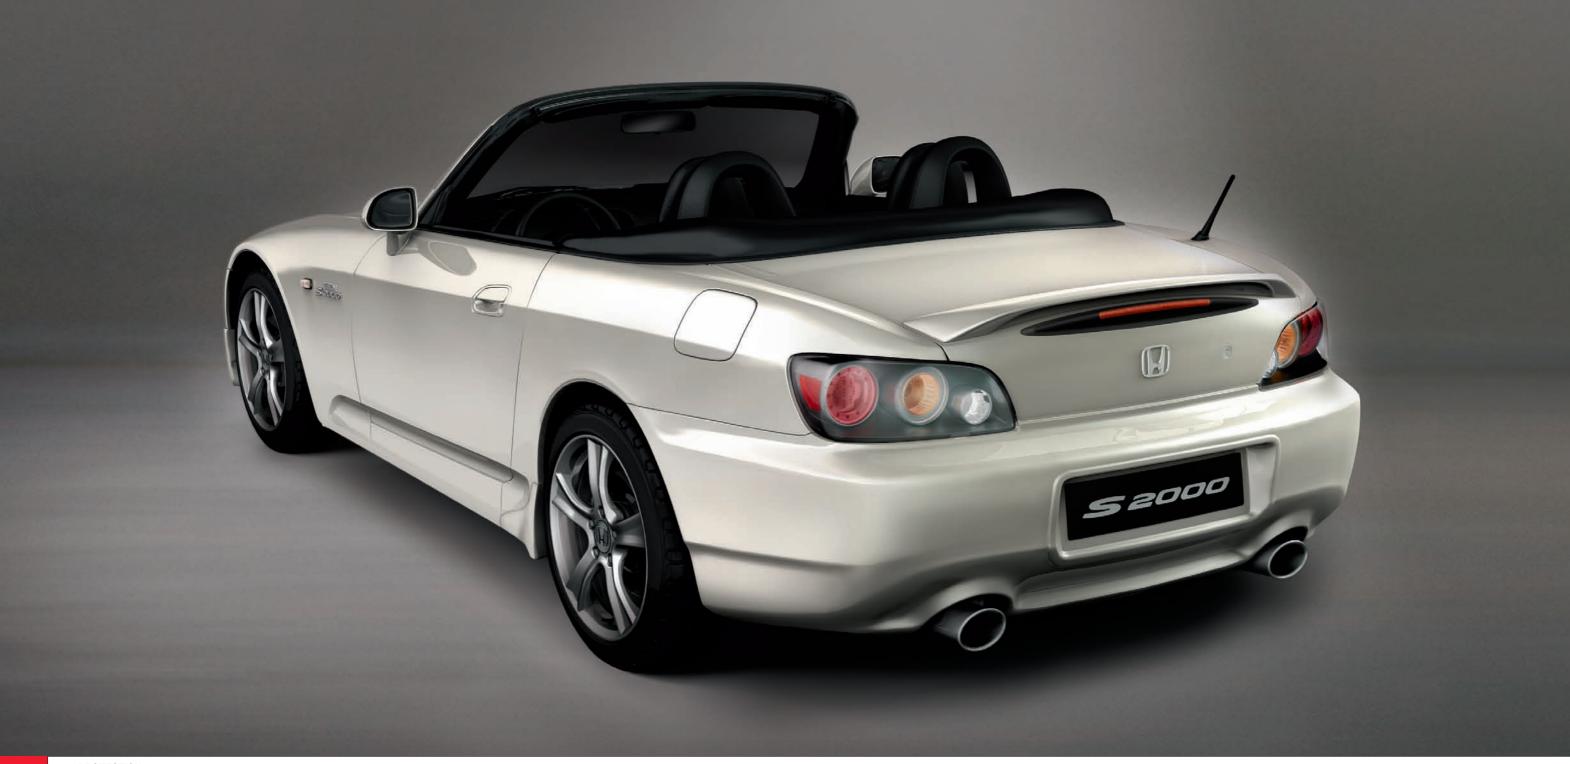

## Breathtaking

The S2000's design is all about balance and proportion. Its sportiness is always elegant. Its beauty is functional as well as impressive. Our exterior accessories are part of this concept. Every last detail enhances the car's perfect looks and aerodynamic, race-bred attitude. Every drive combines the pleasures of sensational style and electrifying sports performance.

#### 1 FRONT SKIRT

The front skirt accentuates your sports car's intense, road-hugging appearance.

#### 2 HIGH WING SPOILER

The high wing spoiler is pure inspiration from the roadster's racing heritage.

#### **3** FENDER LOWER PROTECTOR

The lower fender protector enhances the aerodynamic looks and smooth performance by deflecting airflow past the S2000's rear tyres.

The body-hugging leather seats draw you in deep. The big red start button nudges the car into action. We asked ourselves what you feel at this moment. Exhilaration? Freedom? Confidence? And then we came up with these clever extras to transform your S2000's interior into a luxury cockpit for yourself and a co-pilot.