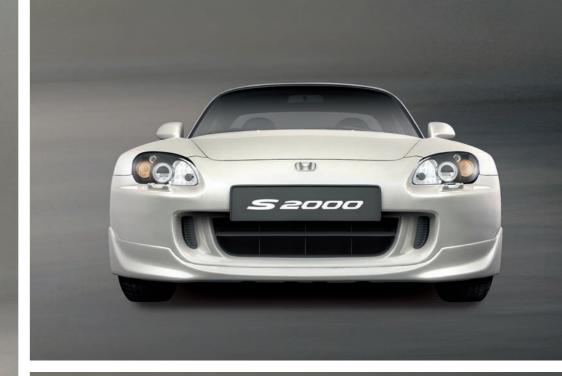

## Breathtaking

The S2000's design is all about balance and proportion. Its sportiness is always elegant. Its beauty is functional as well as impressive. Our exterior accessories are part of this concept. Every last detail enhances the car's perfect looks and aerodynamic, race-bred attitude. Every drive combines the pleasures of sensational style and electrifying sports performance.

#### 1 FRONT SKIRT

The front skirt accentuates your sports car's intense, road-hugging appearance.

#### 2 HIGH WING SPOILER

The high wing spoiler is pure inspiration from the roadster's racing heritage.

#### **3** FENDER LOWER PROTECTOR

The lower fender protector enhances the aerodynamic looks and smooth performance by deflecting airflow past the S2000's rear tyres.

The body-hugging leather seats draw you in deep. The big red start button nudges the car into action. We asked ourselves what you feel at this moment. Exhilaration? Freedom? Confidence? And then we came up with these clever extras to transform your S2000's interior into a luxury cockpit for yourself and a co-pilot.