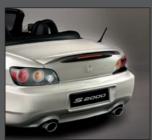

#### 1 FRONT SKIRT

The front skirt accentuates your sports car's intense, road-hugging appearance.

#### 2 HIGH WING SPOILER

The high wing spoiler is pure inspiration from the roadster's racing heritage.

#### **3** FENDER LOWER PROTECTOR

The lower fender protector enhances the aerodynamic looks and smooth performance by deflecting airflow past the S2000's rear tyres.

The body-hugging leather seats draw you in deep. The big red start button nudges the car into action. We asked ourselves what you feel at this moment. Exhilaration? Freedom? Confidence? And then we came up with these clever extras to transform your S2000's interior into a luxury cockpit for yourself and a co-pilot.