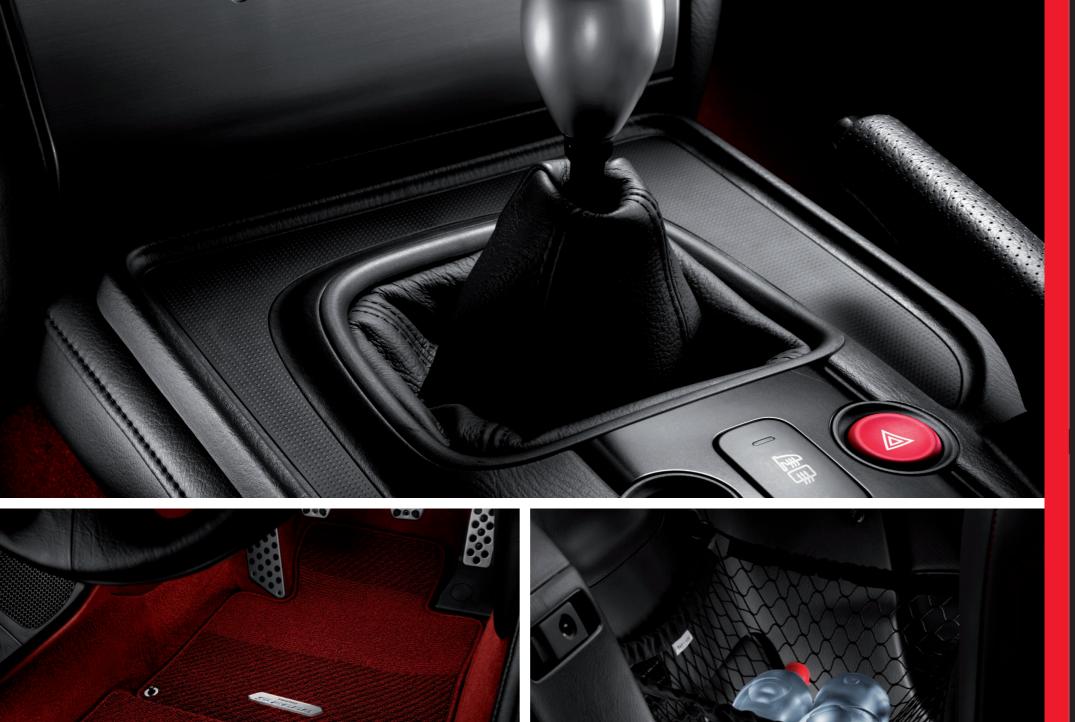

#### 1 GEAR SHIFT KNOB

The compact form and short shift-stroke are designed with quick gear changes in mind, for that racing car feel.

#### 2 PREMIUM FLOOR CARPETS

Pure indulgence and added protection for your car's interior. Available in Premium Red, Graphite Black or Birch, and featuring debossed aluminium Honda S2000 emblem. Set consists of 4 pieces, including centre beam cover to protect complete foot area.

#### 3 SEAT BACK NET

A nifty addition to your car's storage space, which will keep belongings in place at high and on long journeys.