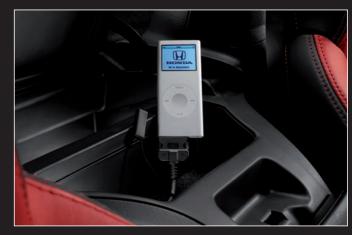

### S2000 ADAPTER FOR iPod

Bring your digital music collection on the road with you. This handy adapter connects your iPod® to your S2000's sound system. Expect perfect integration and top quality sound as you drive to your own soundtrack.