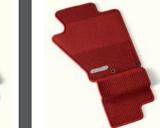

#### 2 PREMIUM FLOOR CARPETS

Pure indulgence and added protection for your car's interior. Available in Premium Red, Graphite Black or Birch, and featuring debossed aluminium Honda S2000 emblem. Set consists of 4 pieces, including centre beam cover to protect complete foot area.

1 > Front skirt

2 > High wing spoiler

3 > Trunk spoiler

4 > Fender lower protector

5 > Full body cover

6 > Hard top stand and cover

7 > Locking wheel nuts

9 > Premium floor carpets - Graphite Black

10 > Premium floor carpets - Premium Red

12 > Seat back net

14 > Childseat Group 2 & 3

15 > Warning triangle

www.honda-access.com

"One must keep chasing one's dreams" Soichiro Honda

These specification details do not apply to any particular product which is supplied or offered for sale. The manufacturers reserve the right to vary their specifications, including colour, with or without notice and at such times in such manner as they think fit. Major as well as minor changes may be involved. Every effort, however, is made to ensure the accuracy of the particulars contained in this brochure. This publication shall not constitute in any circumstances whatsoever an offer by the Company to any person. All sales are made by the Distributor or Dealer concerned subject to and with the benefit of the standard Conditions of Sales and Warranty given by the Distributor or Dealer, copies of which may be obtained from him/her on request. Whilst efforts are made to ensure the accuracy, brochures are prepared and printed several months in advance of distribution and consequently cannot always immediately reflect either changes in specification or in some isolated cases the provision of a particular feature. Customers are always advised to discuss specification details with the supplying Dealer or Distributor, especially if your model selection is dependent upon one of the features advertised.