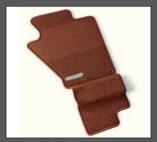

#### 2 PREMIUM FLOOR CARPETS

Pure indulgence and added protection for your car's interior. Available in Premium Red, Graphite Black or Birch, and featuring debossed aluminium Honda S2000 emblem. Set consists of 4 pieces, including centre beam cover to protect complete foot area.

1 > Front skirt

2 > High wing spoiler

3 > Trunk spoiler

4 > Fender lower protector

5 > Full body cover

6 > Hard top stand and cover

7 > Locking wheel nuts

9 > Premium floor carpets - Graphite Black

10 > Premium floor carpets - Premium Red

12 > Seat back net

14 > Childseat Group 2 & 3

15 > Warning triangle

www.honda-access.com

"One must keep chasing one's dreams" Soichiro Honda

These specification details do not apply to any particular product which is supplied or offered for sale. The manufacturers reserve the right to vary their specifications, including colour, with or without notice and at such times in such manner as they think fit. Major as well as minor changes may be involved. Every effort, however, is made to ensure the accuracy of the particulars contained in this brochure. This publication shall not constitute in any circumstances whatsoever an offer by the Company to any person. All sales are made by the Distributor or Dealer concerned subject to and with the benefit of the standard Conditions of Sales and Warranty given by the Distributor or Dealer, copies of which may be obtained from him/her on request. Whilst efforts are made to ensure the accuracy, brochures are prepared and printed several months in advance of distribution and consequently cannot always immediately reflect either changes in specification or in some isolated cases the provision of a particular feature. Customers are always advised to discuss specification details with the supplying Dealer or Distributor, especially if your model selection is dependent upon one of the features advertised.