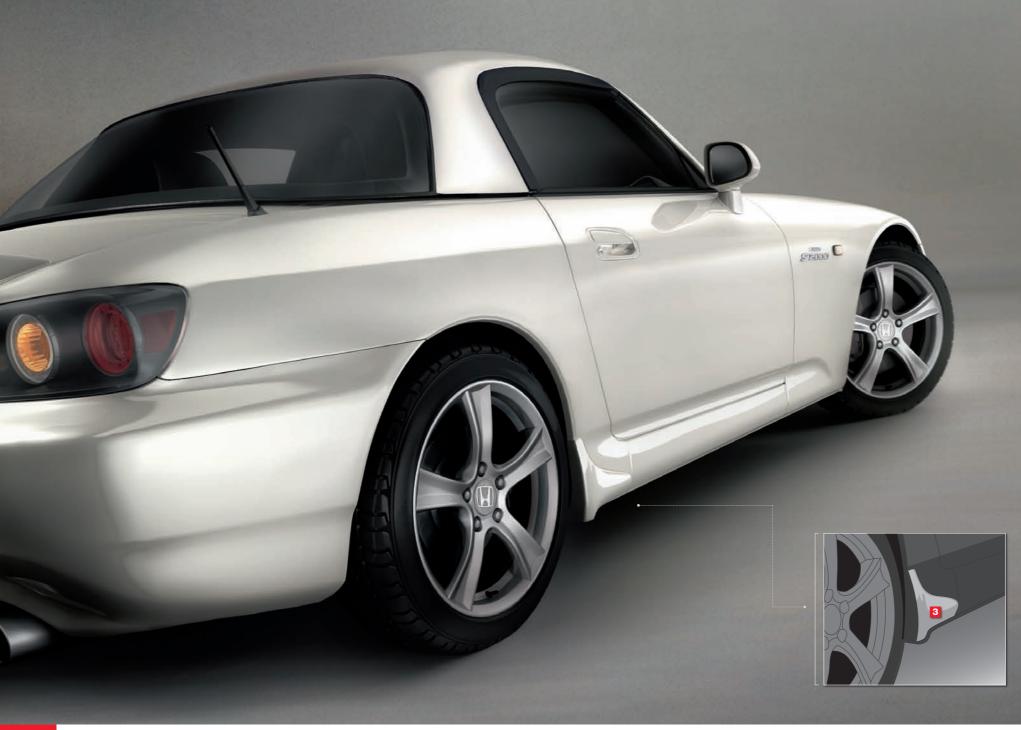

## Breathtaking

The S2000's design is all about balance and proportion. Its sportiness is always elegant. Its beauty is functional as well as impressive. Our exterior accessories are part of this concept. Every last detail enhances the car's perfect looks and aerodynamic, race-bred attitude. Every drive combines the pleasures of sensational style and electrifying sports performance.

#### **3** FENDER LOWER PROTECTOR

The lower fender protector enhances the aerodynamic looks and smooth performance by deflecting airflow past the S2000's rear tyres.

The body-hugging leather seats draw you in deep. The big red start button nudges the car into action. We asked ourselves what you feel at this moment. Exhilaration? Freedom? Confidence? And then we came up with these clever extras to transform your S2000's interior into a luxury cockpit for yourself and a co-pilot.