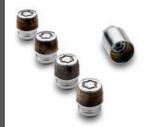

1 > Front skirt

2 > High wing spoiler

3 > Trunk spoiler

4 > Fender lower protector

5 > Full body cover

6 > Hard top stand and cover

7 > Locking wheel nuts

9 > Premium floor carpets - Graphite Black