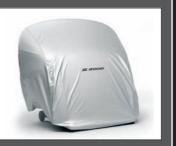

1 > Front skirt

2 > High wing spoiler

3 > Trunk spoiler

4 > Fender lower protector

5 > Full body cover

6 > Hard top stand and cover

7 > Locking wheel nuts

9 > Premium floor carpets - Graphite Black